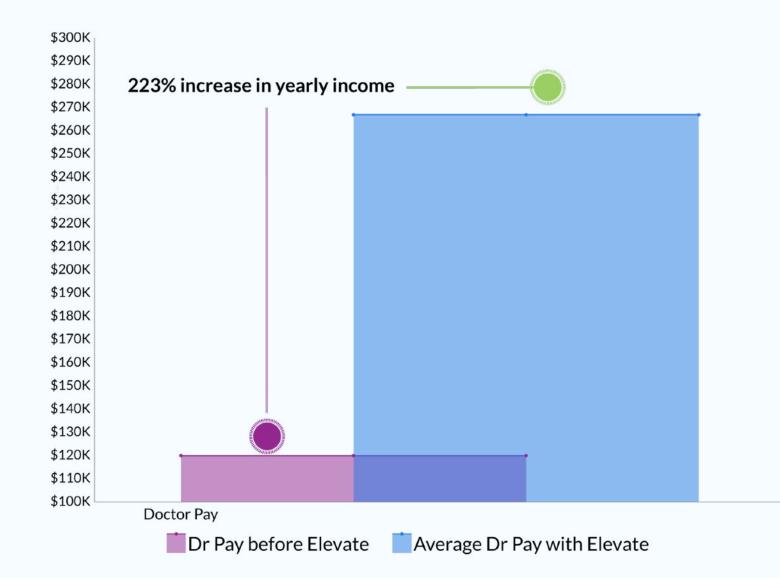

#### PROFIT GROWTH FROM 2018 → 2021

223% increase in yearly doctor pay while working 3.5 days a week

\$1.1 M
In Total Doctor Pay

#### **INCOME / DOCTOR PAY**