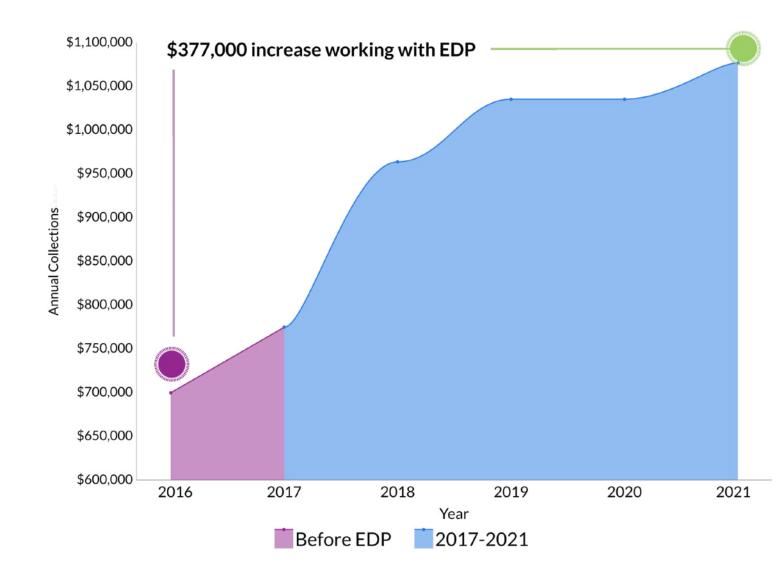

#### Collections increased

## \$377,000

In 2021 alone

#### **COLLECTION GROWTH**