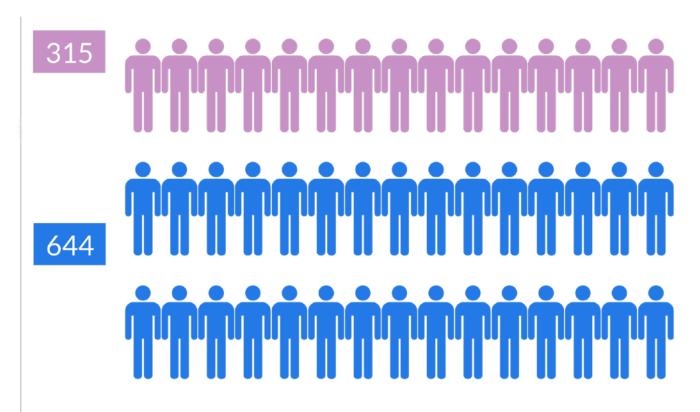

## 644 yearly average of new patients compared

to Ohio average of 315\*

3,223

New patients since using Elevate

#### **NEW PATIENT GROWTH**

**Average New Patients** 

Ohio regional average

Piqua, OH practice with Elevate

Active patients up 320+ with EDP (27.2% growth)

1865

Active Patients in 2021