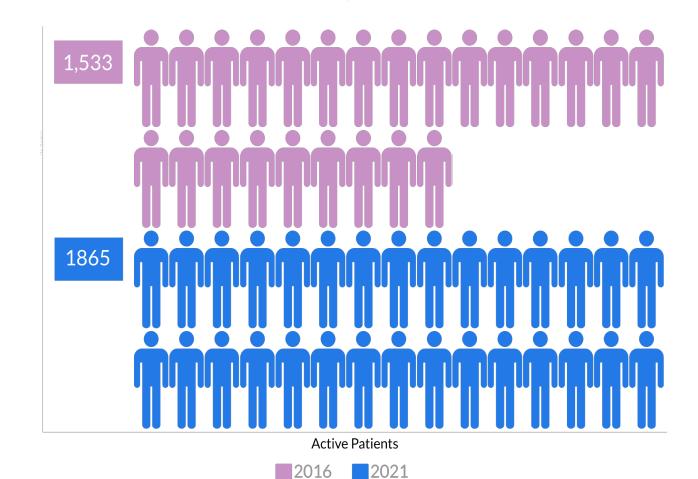

#### **NEW PATIENT GROWTH**

**Average New Patients** 

Ohio regional average

Piqua, OH practice with Elevate

Active patients up 320+ with EDP (27.2% growth)

1865

Active Patients in 2021

#### **ACTIVE PATIENTS**

Practice Value increased from \$435K to \$775K after using Elevate

\$340,000

Practice value growth