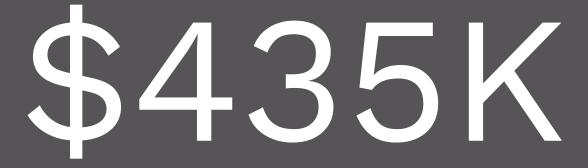

#### **ACTIVE PATIENTS**

Practice Value increased from \$435K to \$775K after using Elevate

\$340,000

Practice value growth

#### **PRACTICE VALUE GROWTH**