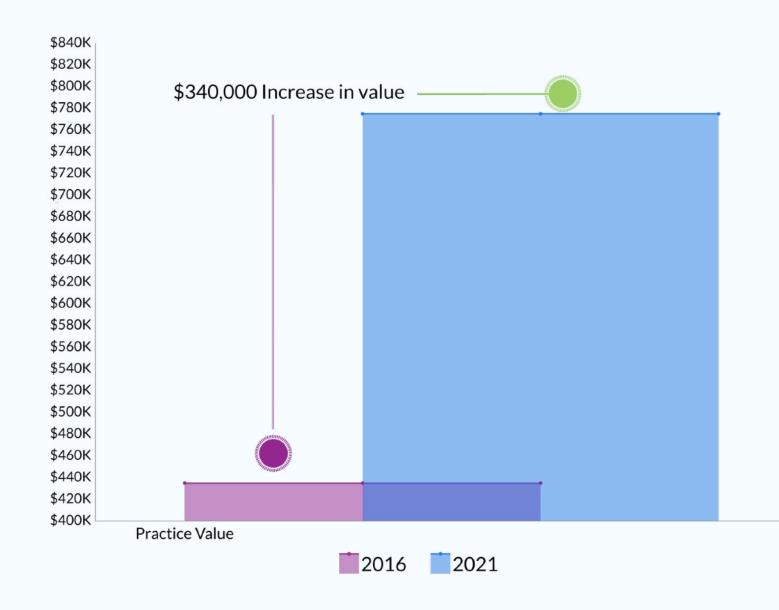

#### **ACTIVE PATIENTS**

Practice Value increased from \$435K to \$775K after using Elevate

\$340,000

Practice value growth

#### **PRACTICE VALUE GROWTH**