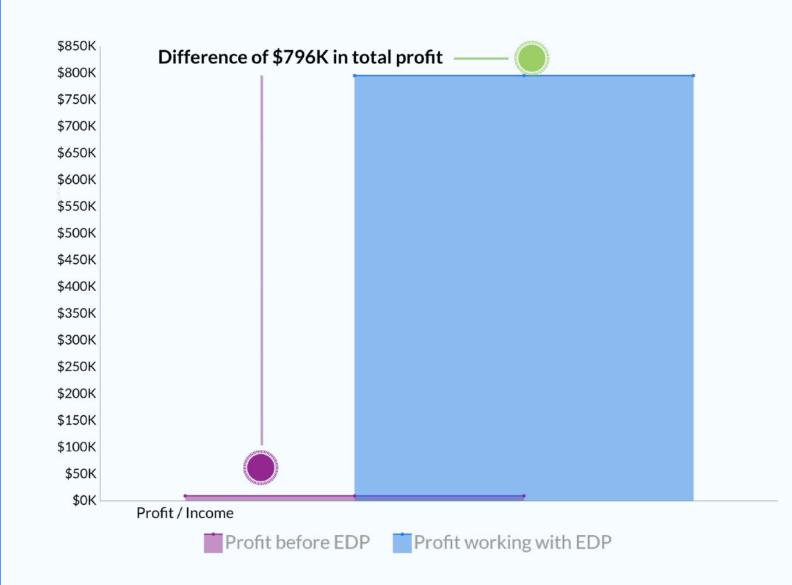

## Approx. \$769K in profit since working with Elevate

\$192K

Yearly Average Profit Margin

#### PROFIT GROWTH FROM 2018 → 2021

223% increase in yearly doctor pay while working 3.5 days a week

\$1.1 M
In Total Doctor Pay